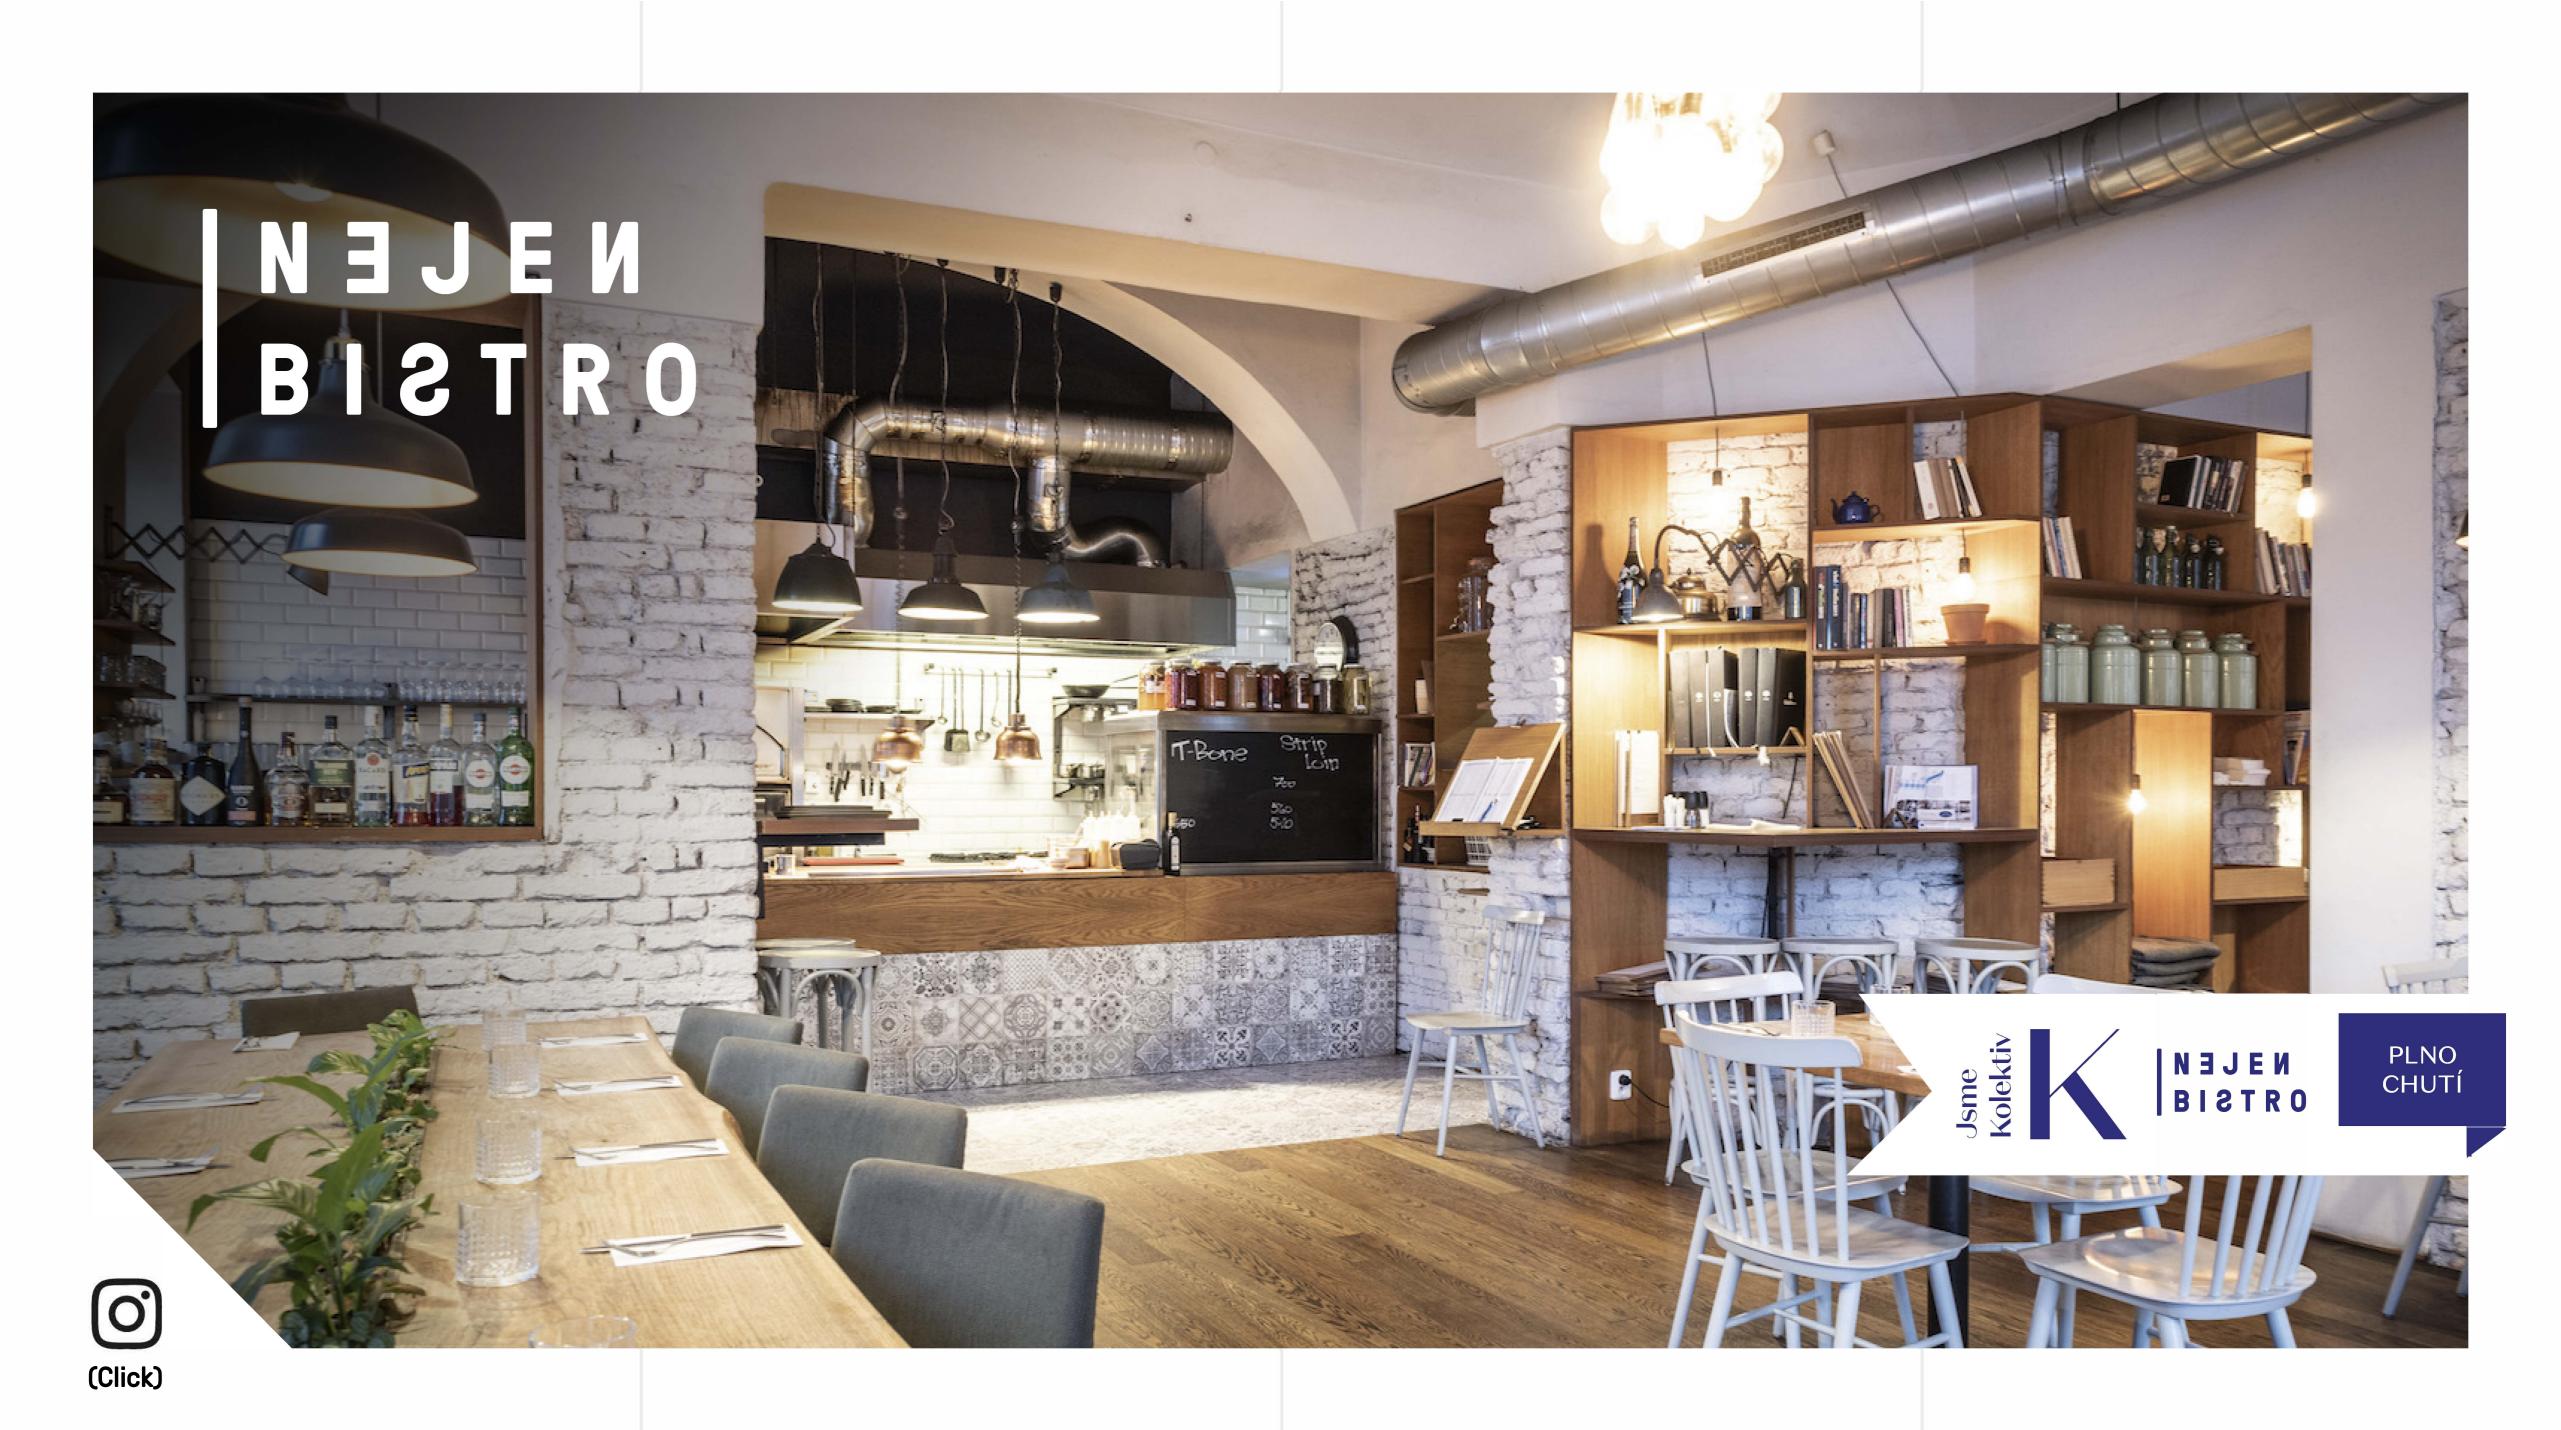

| 01 | "industrial atmosphere vs. feels-like-home warmth'                             |
|----|--------------------------------------------------------------------------------|
| 02 | "Karlín" - one of the coolest districts in Prague - "the                       |
| 03 | total capacity up to 60 seats / 100 guests in banque                           |
| 04 | original interior design inspired by similar places in                         |
| 05 | gastronomic concept with focus on, originality, vari                           |
| 06 | various tasting menus for up to 30 people with win<br>oenologist Radim Masařík |
| 07 | draught beer from Dalešice brewery                                             |
| 08 | own collection- marinated / fermented vegetables                               |
| 09 | tailor-made events forprivate groups, corporatel ev                            |
| 10 | spacious garden (if season / weather allows)                                   |
|    |                                                                                |
|    |                                                                                |

## n" (invl. a custom-made XXL library full of flavors)

| e place to be"                           |  |
|------------------------------------------|--|
| et arrangement                           |  |
| Barcelona or in Lisbon                   |  |
| iety, seasonality, freshness             |  |
| e pairing - including degustations with  |  |
|                                          |  |
| and fruits, seasonings, fresh herbs      |  |
| ents, family celebrations, weddings etc. |  |
|                                          |  |
|                                          |  |
|                                          |  |