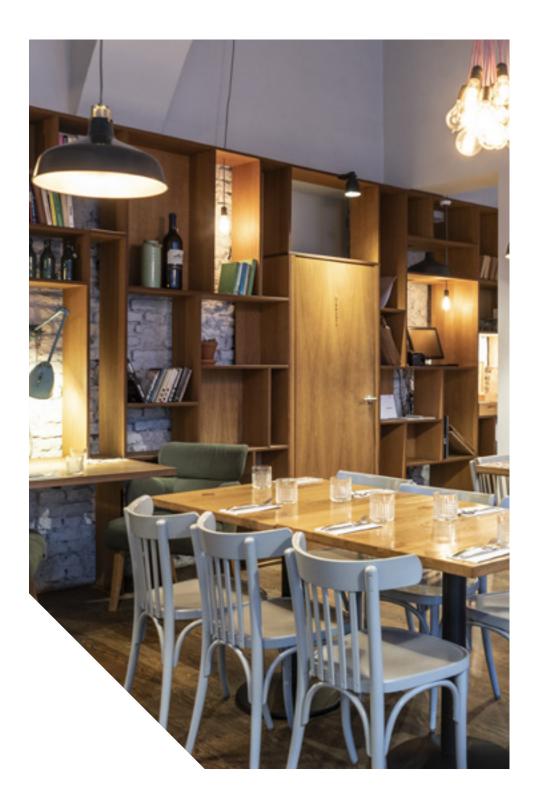

| 01 | "industrial atmosphere vs. feels-like-home warmth'                             |
|----|--------------------------------------------------------------------------------|
| 02 | "Karlín" - one of the coolest districts in Prague - "the                       |
| 03 | total capacity up to 60 seats / 100 guests in banque                           |
| 04 | original interior design inspired by similar places in                         |
| 05 | gastronomic concept with focus on, originality, vari                           |
| 06 | various tasting menus for up to 30 people with win<br>oenologist Radim Masařík |
| 07 | draught beer from Dalešice brewery                                             |
| 08 | own collection- marinated / fermented vegetables                               |
| 09 | tailor-made events forprivate groups, corporatel ev                            |
| 10 | spacious garden (if season / weather allows)                                   |
|    |                                                                                |
|    |                                                                                |

## n" (invl. a custom-made XXL library full of flavors)

| e place to be"                           |  |
|------------------------------------------|--|
| et arrangement                           |  |
| Barcelona or in Lisbon                   |  |
| iety, seasonality, freshness             |  |
| e pairing - including degustations with  |  |
|                                          |  |
| and fruits, seasonings, fresh herbs      |  |
| ents, family celebrations, weddings etc. |  |
|                                          |  |
|                                          |  |
|                                          |  |